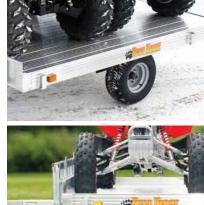

# **SPECIAL FEATURES**

- 1. Arched bi-fold end gate
- 2. Rubber torsion axle with easy access grease fitting
- 3. Extruded aluminum construction
- **4.** Welded stake pockets
- **5.** Curled front rail
- 6. Wishbone tongue
- 7. Enclosed jacketed wiring
- **8.** More welds than the competition

# ATV/UTV TRAILERS 1,800 - 2,330 LBS CARRYING CAPAC

Load up your favorite toys, your ATVs and UTVs, with confidence on a Bear Track ATV/UTV trailer. With all aluminum construction and decking that's built to last, your vehicles are safe and sound on this hardcore trailer. Our QuiteRide Noise Reduction System is guaranteed to give you a smooth and manageable trip.

## STANDARD FEATURES

- · LED Light Package
- · Straight Ramps
- · Curled Front Rail
- 5/8 in. Rod Corner Tie Down Points
- · Custom Extruded Deep Side Rail
- SmartDrain System Northern Climate Protection
- · All Aluminum Construction
- · Decking That's Built to Last
- TouchPoint Weld System
- · Wishbone Tongue Design
- WireGuard Enclosed and Jacketed Wiring System
- · Rubber Torsion Axle with Easy Access Grease Fitting
- · QuietRide Noise Reduction System
- · Bear Track Fit and Finish