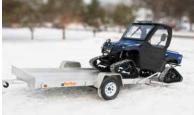

# ATV/UTV TRAILERS 1,800 - 2,330 LBS CARRYING CAPAC

Load up your favorite toys, your ATVs and UTVs, with confidence on a Bear Track ATV/UTV trailer. With all aluminum construction and decking that's built to last, your vehicles are safe and sound on this hardcore trailer. Our QuiteRide Noise Reduction System is guaranteed to give you a smooth and manageable trip.

## STANDARD FEATURES

- · LED Light Package
- · Straight Ramps
- · Curled Front Rail
- 5/8 in. Rod Corner Tie Down Points
- · Custom Extruded Deep Side Rail
- SmartDrain System Northern Climate Protection
- · All Aluminum Construction
- · Decking That's Built to Last
- TouchPoint Weld System
- · Wishbone Tongue Design
- WireGuard Enclosed and Jacketed Wiring System
- · Rubber Torsion Axle with Easy Access Grease Fitting
- · QuietRide Noise Reduction System
- · Bear Track Fit and Finish

## **ACCESSORIES**

- Aluminum Rims
- Side Kit
- Front Rock Guards (Aluminum Treadplate)
- · Treadplate on front rail of Side Kit
- · Spare Tire Carrier
- · D-Ring Tie Downs
- · Wheel Chocks