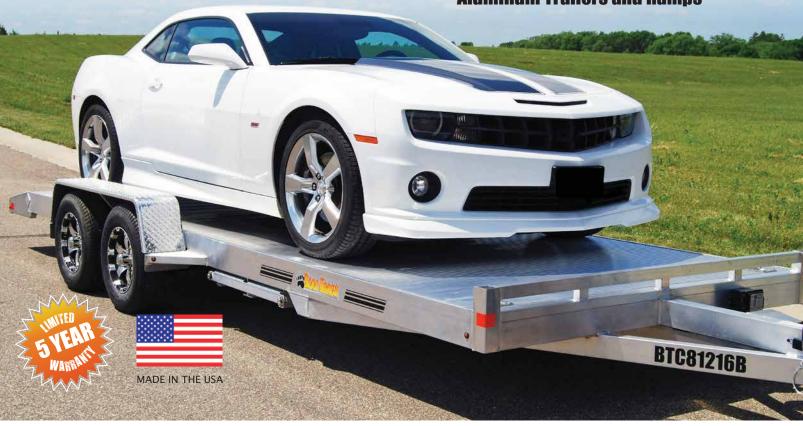

# CAR HAULERS 5,700 LBS CARRYING CAPACITY

Put your mind at ease with a safe, easy-to-use, tough and durable **Bear Track** Car Hauler. With aluminum loading ramps, our wishbone tongue design and optional tandem axle tilt, you can haul your cars with the confidence that comes with knowing you're hauling them on the toughest

trailer on the market.

## STANDARD FEATURES

- · LED Light Package
- · Aluminum Rims
- · Bolted-On Aluminum Fenders
- · Aluminum Loading Ramps
- · 4 D-Ring Tie Downs
- · All Aluminum Construction
- · Decking That's Built to Last
- TouchPoint Weld System
- · Wishbone Tongue Design
- WireGuard Enclosed and Jacketed Wiring System
- · Rubber Torsion Axle with Easy Access Grease Fitting
- · QuietRide Noise Reduction System