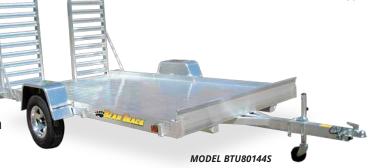

# UTILITY TRAILERS 1,200 - 4,100 LBS CARRYING CAPAC

From lawnmowers and golf carts to building supplies or large debris, hauling is a breeze with a Bear Track utility trailer. The easy-touse trailer with a low-rise bed for easy loading will save time from loading into a cumbersome pickup bed or SUV. Plus - with a tough, all aluminum frame by Bear Track, you know you have the most innovative, dependable trailer on the market.

## STANDARD FEATURES

- · LED Light Package
- AeroSmart Bi-fold End Gate Arched Bi-fold (Standard Utility) - Straight HD Bi-fold (HD Utility)
- Hinged Gate System & Bolted-on Aluminum Fenders
- · Curled Front Rail
- Formed and Hardened Tongue (Standard Utility Only)
- 5/8 in. Rod Corner Tie Down Points
- · Custom Extruded Deep Side Rail
- SmartDrain System Northern Climate Protection
- All Aluminum Construction with Decking That's Built to Last
- TouchPoint Weld System
- · Wishbone Tongue Design
- WireGuard Enclosed and Jacketed Wiring System
- · Rubber Torsion Axle with Easy Access Grease Fitting
- · QuietRide Noise Reduction System
- Bear Track Fit and Finish

## **ACCESSORIES**

- Aluminum Rims
- · Side Kit
- Front Rock Guard (Aluminum Treadplate)
- Treadplate on front rail of Side Kit
- · Spare Tire Carrier
- · Bi-fold Side Gate
- HD Straight Bi-fold Gate(s)
- · D-Ring Tie Downs
- · Wheel Chocks

See inside back cover for complete product specifications.

**MODEL BTU65120S** 