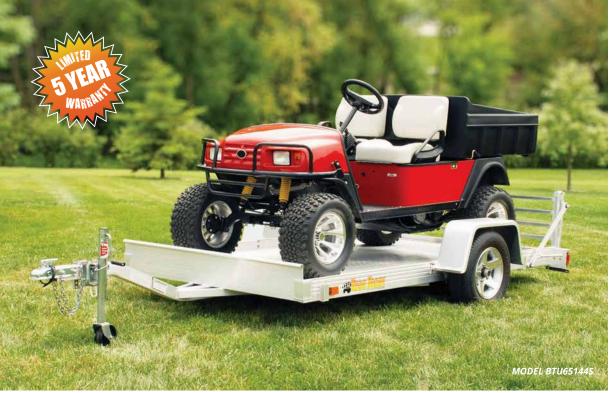

# UTILITY TRAILERS 1,200 - 4,100 LBS CARRYING CAPAC

From lawnmowers and golf carts to building supplies or large debris, hauling is a breeze with a Bear Track utility trailer. The easy-touse trailer with a low-rise bed for easy loading will save time from loading into a cumbersome pickup bed or SUV. Plus - with a tough, all aluminum frame by Bear Track, you know you have the most innovative, dependable trailer on the market.

## STANDARD FEATURES

- · LED Light Package
- AeroSmart Bi-fold End Gate Arched Bi-fold (Standard Utility) - Straight HD Bi-fold (HD Utility)
- Hinged Gate System & Bolted-on Aluminum Fenders
- · Curled Front Rail
- Formed and Hardened Tongue (Standard Utility Only)
- 5/8 in. Rod Corner Tie Down Points
- · Custom Extruded Deep Side Rail
- SmartDrain System Northern Climate Protection
- All Aluminum Construction with Decking That's Built to Last
- TouchPoint Weld System
- · Wishbone Tongue Design
- WireGuard Enclosed and Jacketed Wiring System
- · Rubber Torsion Axle with Easy Access Grease Fitting
- · QuietRide Noise Reduction System
- Bear Track Fit and Finish