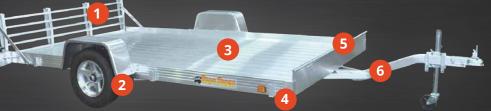

# **SPECIAL FEATURES**

- 1. Arched bi-fold end gate
- 2. Rubber torsion axle with easy access grease fitting
- 3. Extruded aluminum construction
- **4.** Welded stake pockets
- **5.** Curled front rail
- 6. Wishbone tongue
- 7. Enclosed jacketed wiring
- **8.** More welds than the competition