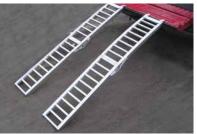

- - · Rear Stabilizing Legs

**ACCESSORIES** 

- BeaverTail Design
- Front Rock Guards (Aluminum Treadplate)
- Spare Tire Carrier
- D-Ring Tie Downs
- Front Aluminum Toolbox
- Wheel Chocks

You never have to worry about loading or unloading your gear with a **Bear Track** aluminum ramp. Our unique channel system is designed to divert loading stress from the welds, with added support from safety chains, rubber-coated support arms and all aluminum construction. You'll get a worry-free, maintenance-free ramp that enables you to load your trailers quickly and safely.

## STANDARD FEATURES

- · Weight Distribution System
- Safety Chains
- Rubber Coated Support Arms
- · All Aluminum Construction
- · Bear Track Fit and Finish