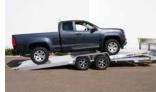

# CAR HAULERS 5,700 LBS CARRYING CAPACITY

Put your mind at ease with a safe, easy-to-use, tough and durable **Bear Track** Car Hauler. With aluminum loading ramps, our wishbone tongue design and optional tandem axle tilt, you can haul your cars with the confidence that comes with knowing you're hauling them on the toughest

trailer on the market.

## STANDARD FEATURES

- · LED Light Package
- · Aluminum Rims
- · Bolted-On Aluminum Fenders
- · Aluminum Loading Ramps
- · 4 D-Ring Tie Downs
- · All Aluminum Construction
- · Decking That's Built to Last
- TouchPoint Weld System
- · Wishbone Tongue Design
- WireGuard Enclosed and Jacketed Wiring System
- · Rubber Torsion Axle with Easy Access Grease Fitting
- · QuietRide Noise Reduction System