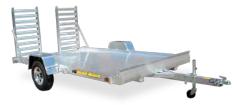

# UTILITY TRAILERS 1,200 - 4,100 LBS CARRYING CAPAC

From lawnmowers and golf carts to building supplies or large debris, hauling is a breeze with a Bear Track utility trailer. The easy-touse trailer with a low-rise bed for easy loading will save time from loading into a cumbersome pickup bed or SUV. Plus - with a tough, all aluminum frame by Bear Track, you know you have the most innovative, dependable trailer on the market.

## STANDARD FEATURES

- · LED Light Package
- AeroSmart Bi-fold End Gate Arched Bi-fold (Standard Utility) - Straight HD Bi-fold (HD Utility)
- Hinged Gate System & Bolted-on Aluminum Fenders
- · Curled Front Rail
- Formed and Hardened Tongue (Standard Utility Only)
- 5/8 in. Rod Corner Tie Down Points
- · Custom Extruded Deep Side Rail
- SmartDrain System Northern Climate Protection
- All Aluminum Construction with Decking That's Built to Last
- TouchPoint Weld System
- · Wishbone Tongue Design
- WireGuard Enclosed and Jacketed Wiring System
- · Rubber Torsion Axle with Easy Access Grease Fitting
- · QuietRide Noise Reduction System
- Bear Track Fit and Finish