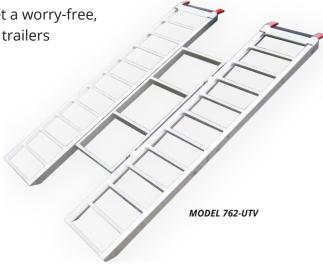

- - · Rear Stabilizing Legs

**ACCESSORIES** 

- BeaverTail Design
- Front Rock Guards (Aluminum Treadplate)
- Spare Tire Carrier
- D-Ring Tie Downs
- Front Aluminum Toolbox
- Wheel Chocks

You never have to worry about loading or unloading your gear with a **Bear Track** aluminum ramp. Our unique channel system is designed to divert loading stress from the welds, with added support from safety chains, rubber-coated support arms and all aluminum construction. You'll get a worry-free, maintenance-free ramp that enables you to load your trailers quickly and safely.

## STANDARD FEATURES

- · Weight Distribution System
- Safety Chains
- Rubber Coated Support Arms
- · All Aluminum Construction
- · Bear Track Fit and Finish