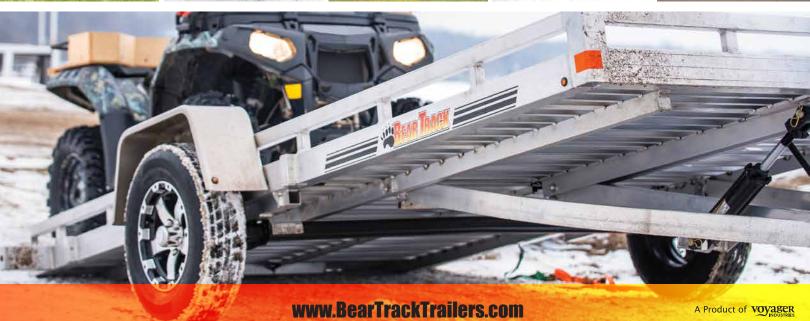

- - · Rear Stabilizing Legs

**ACCESSORIES** 

- BeaverTail Design
- Front Rock Guards (Aluminum Treadplate)
- Spare Tire Carrier
- D-Ring Tie Downs
- Front Aluminum Toolbox
- Wheel Chocks

You never have to worry about loading or unloading your gear with a **Bear Track** aluminum ramp. Our unique channel system is designed to divert loading stress from the welds, with added support from safety chains, rubber-coated support arms and all aluminum construction. You'll get a worry-free, maintenance-free ramp that enables you to load your trailers quickly and safely.

## STANDARD FEATURES

- · Weight Distribution System
- Safety Chains
- Rubber Coated Support Arms
- · All Aluminum Construction
- · Bear Track Fit and Finish