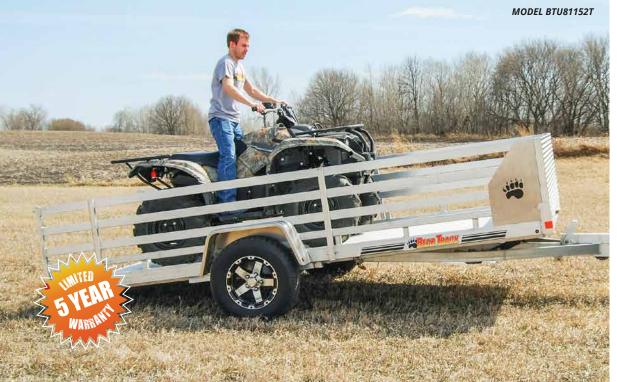

# TILT UTILITY TRAILERS 1,200 - 4,100 LBS CARRYING CAPACITY

Get fast, convenient loading and unloading with a **Bear Track tilt utility trailer**. ATVs and UTVs have never been easier to pack up and go. No matter what your adventure is, these all aluminum trailers are manufactured to withstand the harshest environments and toughest loads! With Bear Track, you know you're getting the most innovative, dependable trailer on the market.

#### STANDARD FEATURES

- · LED Light Package
- · Aluminum Rims
- HD Tilt Latch
- · Bolted-on Aluminum Fenders
- · Custom Extruded Deep Side Rail
- · All Aluminum Construction
- · Decking That's Built to Last
- · TouchPoint Weld System
- · Wishbone Tongue Design
- WireGuard Enclosed and Jacketed Wiring System
- · Rubber Torsion Axle with Easy Access Grease Fitting
- QuietRide Noise Reduction System
- · Bear Track Fit and Finish

## **TILT UTILITY TRAILERS**

| Model     | Bed Width | Bed Length | <b>Carrying Capacity</b> | GVWR        | Axle           | No. of Axles | Tire Size     | Trailer Weight |
|-----------|-----------|------------|--------------------------|-------------|----------------|--------------|---------------|----------------|
| BTU81128T | 81"       | 128"       | 2,340 lbs *              | 2,990 lbs** | 3,500# Torsion | 1            | ST205-75-R14C | 650 lbs        |
| BTU81152T | 81"       | 152"       | 2,290 lbs *              | 2,990 lbs** | 3,500# Torsion | 1            | ST205-75-R14C | 700 lbs        |
| BTU81176T | 81"       | 176"       | 2,240 lbs *              | 2,990 lbs** | 3,500# Torsion | 1            | ST205-75-R14C | 750 lbs        |