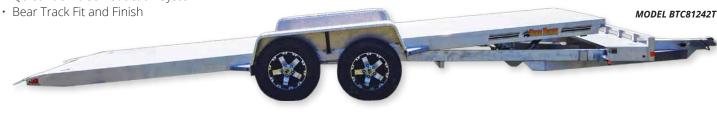

## **TILT CAR HAULERS**

| Model     | Bed Width | Bed Length | Capacity  | GVWR      | Axle           | No. of Axles | Tire Size    | Trailer Weight |
|-----------|-----------|------------|-----------|-----------|----------------|--------------|--------------|----------------|
| BTC81218T | 81"       | 218"       | 5,500 lbs | 7,000 lbs | 3,500# Torsion | 2            | ST205-75-14C | 1,500 lbs      |
| BTC81242T | 81"       | 242"       | 5.450 lbs | 7,000 lbs | 3.500# Torsion | 2            | ST205-75-14C | 1,550 lbs      |