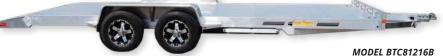

## **CAR HAULERS**

| Model     | Bed Width | Bed Length | Capacity  | GVWR      | Axle           | No. of Axles | Tire Size    | Trailer Weight |
|-----------|-----------|------------|-----------|-----------|----------------|--------------|--------------|----------------|
| BTC81192S | 81"       | 192"       | 5,700 lbs | 7,000 lbs | 3,500# Torsion | 2            | ST205-75-14C | 1,300 lbs      |
| BTC81216S | 81"       | 216"       | 5,650 lbs | 7,000 lbs | 3,500# Torsion | 2            | ST205-75-14C | 1,350 lbs      |