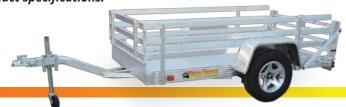

# UTILITY TRAILERS 1,200 - 4,100 LBS CARRYING CAPAC

From lawnmowers and golf carts to building supplies or large debris, hauling is a breeze with a Bear Track utility trailer. The easy-touse trailer with a low-rise bed for easy loading will save time from loading into a cumbersome pickup bed or SUV. Plus - with a tough, all aluminum frame by Bear Track, you know you have the most innovative, dependable trailer on the market.

## STANDARD FEATURES

- · LED Light Package
- AeroSmart Bi-fold End Gate Arched Bi-fold (Standard Utility) - Straight HD Bi-fold (HD Utility)
- Hinged Gate System & Bolted-on Aluminum Fenders
- · Curled Front Rail
- Formed and Hardened Tongue (Standard Utility Only)
- 5/8 in. Rod Corner Tie Down Points
- · Custom Extruded Deep Side Rail
- SmartDrain System Northern Climate Protection
- All Aluminum Construction with Decking That's Built to Last
- TouchPoint Weld System
- · Wishbone Tongue Design
- WireGuard Enclosed and Jacketed Wiring System
- · Rubber Torsion Axle with Easy Access Grease Fitting
- · QuietRide Noise Reduction System
- Bear Track Fit and Finish

## **ACCESSORIES**

- Aluminum Rims
- · Side Kit
- Front Rock Guard (Aluminum Treadplate)
- Treadplate on front rail of Side Kit
- · Spare Tire Carrier
- · Bi-fold Side Gate
- HD Straight Bi-fold Gate(s)
- · D-Ring Tie Downs
- · Wheel Chocks