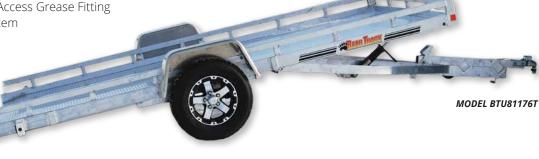

# RUBBER TORSION AXLE W/ EASY-ACCESS GREASE FITTING

Design reduces frame flex in cross winds and on rough roads. There's no shock transfer from wheel to wheel and it lasts longer than traditional spring axles.

# TILT UTILITY TRAILERS 1,200 - 4,100 LBS CARRYING CAPACITY

Get fast, convenient loading and unloading with a **Bear Track tilt utility trailer**. ATVs and UTVs have never been easier to pack up and go. No matter what your adventure is, these all aluminum trailers are manufactured to withstand the harshest environments and toughest loads! With Bear Track, you know you're getting the most innovative, dependable trailer on the market.

#### STANDARD FEATURES

- · LED Light Package
- · Aluminum Rims
- HD Tilt Latch
- · Bolted-on Aluminum Fenders
- · Custom Extruded Deep Side Rail
- · All Aluminum Construction
- · Decking That's Built to Last
- · TouchPoint Weld System
- · Wishbone Tongue Design
- WireGuard Enclosed and Jacketed Wiring System
- · Rubber Torsion Axle with Easy Access Grease Fitting
- QuietRide Noise Reduction System
- · Bear Track Fit and Finish