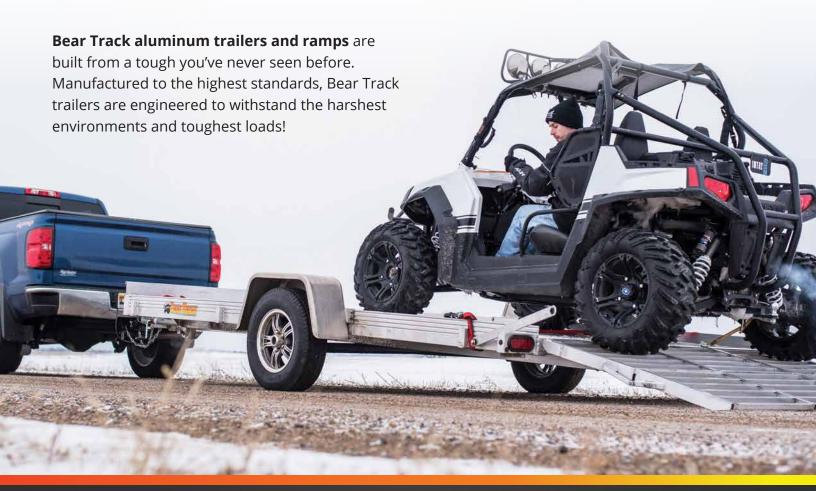

- - · Rear Stabilizing Legs

**ACCESSORIES** 

- BeaverTail Design
- Front Rock Guards (Aluminum Treadplate)
- Spare Tire Carrier
- D-Ring Tie Downs
- Front Aluminum Toolbox
- Wheel Chocks

You never have to worry about loading or unloading your gear with a **Bear Track** aluminum ramp. Our unique channel system is designed to divert loading stress from the welds, with added support from safety chains, rubber-coated support arms and all aluminum construction. You'll get a worry-free, maintenance-free ramp that enables you to load your trailers quickly and safely.

## STANDARD FEATURES

- · Weight Distribution System
- Safety Chains
- Rubber Coated Support Arms
- · All Aluminum Construction
- · Bear Track Fit and Finish