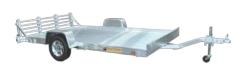

(Standard Utility Trailer)

# UTILITY TRAILERS 1,200 - 4,100 LBS CARRYING CAPAC

From lawnmowers and golf carts to building supplies or large debris, hauling is a breeze with a Bear Track utility trailer. The easy-touse trailer with a low-rise bed for easy loading will save time from loading into a cumbersome pickup bed or SUV. Plus - with a tough, all aluminum frame by Bear Track, you know you have the most innovative, dependable trailer on the market.

## STANDARD FEATURES

- · LED Light Package
- AeroSmart Bi-fold End Gate Arched Bi-fold (Standard Utility) - Straight HD Bi-fold (HD Utility)
- Hinged Gate System & Bolted-on Aluminum Fenders
- · Curled Front Rail
- Formed and Hardened Tongue (Standard Utility Only)
- 5/8 in. Rod Corner Tie Down Points
- · Custom Extruded Deep Side Rail
- SmartDrain System Northern Climate Protection
- All Aluminum Construction with Decking That's Built to Last
- TouchPoint Weld System
- · Wishbone Tongue Design
- WireGuard Enclosed and Jacketed Wiring System
- · Rubber Torsion Axle with Easy Access Grease Fitting
- · QuietRide Noise Reduction System
- Bear Track Fit and Finish