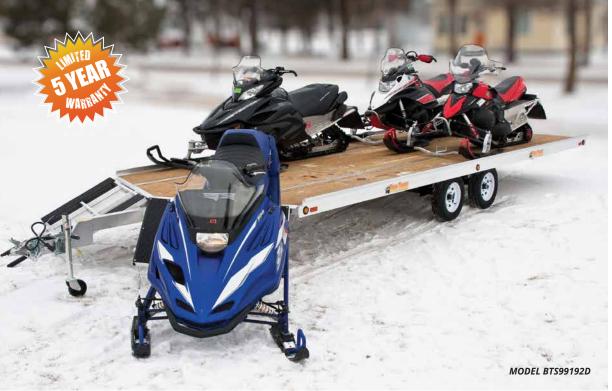

## **ACCESSORIES**

- · Aluminum Rims
- Side Kit
- Front Rock Guards (Aluminum Treadplate)
- · Spare Tire Carrier
- · HD Bi-fold Gate(s)
- · D-Ring Tie Downs
- · Wheel Chocks

Ensure you, and your snowmobiles arrive at your sledding destination with a Bear Track snowmobile trailer. With our proprietary SafeGuard Loading Ramps, you get a 1.75" ramp edge to assist safe loading. Take on even the gnarliest of rides with a tough, all aluminum frame by Bear Track - the most innovative, dependable trailer on the market.

## STANDARD FEATURES

- · LED Light Package
- · Custom Extruded Deep Side Rail
- SafeGuard Loading Ramp
- 5/8" Marine Grade Floor
- · All Aluminum Construction
- · Decking That's Built to Last
- TouchPoint Weld System
- · Wishbone Tongue Design
- WireGuard Enclosed and Jacketed Wiring System
- · Rubber Torsion Axle with Easy Access Grease Fitting
- · QuietRide Noise Reduction System
- · Bear Track Fit and Finish

### **ACCESSORIES**

- Aluminum Rims
- · Salt Shield/Drive-off Ramp
- EZ Guides
- Traction Mats
- Spare Tire Carrier
- · D-Ring Tie Downs
- Wheel Chocks

See inside back cover for complete product specifications.

**MODEL BTS99144V** 