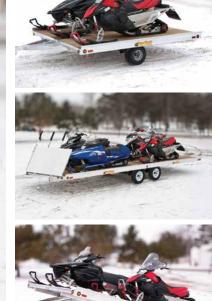

## **ACCESSORIES**

- · Aluminum Rims
- Side Kit
- Front Rock Guards (Aluminum Treadplate)
- · Spare Tire Carrier
- · HD Bi-fold Gate(s)
- · D-Ring Tie Downs
- · Wheel Chocks

Ensure you, and your snowmobiles arrive at your sledding destination with a Bear Track snowmobile trailer. With our proprietary SafeGuard Loading Ramps, you get a 1.75" ramp edge to assist safe loading. Take on even the gnarliest of rides with a tough, all aluminum frame by Bear Track - the most innovative, dependable trailer on the market.

## STANDARD FEATURES

- · LED Light Package
- · Custom Extruded Deep Side Rail
- SafeGuard Loading Ramp
- 5/8" Marine Grade Floor
- · All Aluminum Construction
- · Decking That's Built to Last
- TouchPoint Weld System
- · Wishbone Tongue Design
- WireGuard Enclosed and Jacketed Wiring System
- · Rubber Torsion Axle with Easy Access Grease Fitting
- · QuietRide Noise Reduction System
- · Bear Track Fit and Finish

### **ACCESSORIES**

- Aluminum Rims
- · Salt Shield/Drive-off Ramp
- EZ Guides
- Traction Mats
- Spare Tire Carrier
- · D-Ring Tie Downs
- Wheel Chocks

See inside back cover for complete product specifications.