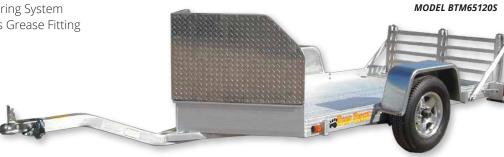

# MOTORCYCLE TRAILERS 1,800 - 2,100 LBS CARRYING CAPACITY

Your motorcycles or bikes are best hauled on a **Bear Track motorcycle trailer**. Have peace of mind knowing you are transporting your bikes on the most durable and reliable aluminum trailer on the market! Bear Track has your back so you can hit the open road.

### STANDARD FEATURES

- · LED Light Package
- V-Front Design
- · AeroSmart Bi-fold End Gate Straight
- Hinged Gate System
- · Bolted-on Aluminum Fenders
- · Custom Extruded Deep Side Rail
- SmartDrain System Northern Climate Protection
- · All Aluminum Construction
- · Decking That's Built to Last
- · TouchPoint Weld System
- · Wishbone Tongue Design
- WireGuard Enclosed and Jacketed Wiring System
- · Rubber Torsion Axle with Easy Access Grease Fitting
- · QuietRide Noise Reduction System
- · Bear Track Fit and Finish

## **MOTORCYCLE TRAILERS**

| Model     | <b>Bed Width</b> | Bed Length | <b>Carrying Capacity</b> | GVWR      | Axle           | No. of Axles | Tire Size      | Trailer Weight |
|-----------|------------------|------------|--------------------------|-----------|----------------|--------------|----------------|----------------|
| BTM53120S | 53"              | 120"       | 1,800 lbs                | 2,175 lbs | 2,200# Torsion | 1            | ST175-80-R13-C | 375 lbs        |
| BTM65120S | 65"              | 120"       | 1,765 lbs                | 2,175 lbs | 2,200# Torsion | 1            | ST175-80-R13-C | 410 lbs        |
| BTM76132S | 76"              | 132"       | 2,100 lbs                | 2,550 lbs | 3,000# Torsion | 1            | ST175-80-R13-C | 450 lbs        |
| BTM80144S | 80"              | 144"       | 2,100 lbs                | 2,610 lbs | 3,000# Torsion | 1            | ST175-80-R13-C | 510 lbs        |