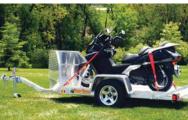

# MOTORCYCLE TRAILERS 1,800 - 2,100 LBS CARRYING CAPACITY

Your motorcycles or bikes are best hauled on a **Bear Track motorcycle trailer**. Have peace of mind knowing you are transporting your bikes on the most durable and reliable aluminum trailer on the market! Bear Track has your back so you can hit the open road.

### STANDARD FEATURES

- · LED Light Package
- V-Front Design
- · AeroSmart Bi-fold End Gate Straight
- Hinged Gate System
- · Bolted-on Aluminum Fenders
- · Custom Extruded Deep Side Rail
- SmartDrain System Northern Climate Protection
- · All Aluminum Construction
- · Decking That's Built to Last
- · TouchPoint Weld System
- · Wishbone Tongue Design
- WireGuard Enclosed and Jacketed Wiring System
- · Rubber Torsion Axle with Easy Access Grease Fitting
- · QuietRide Noise Reduction System
- · Bear Track Fit and Finish