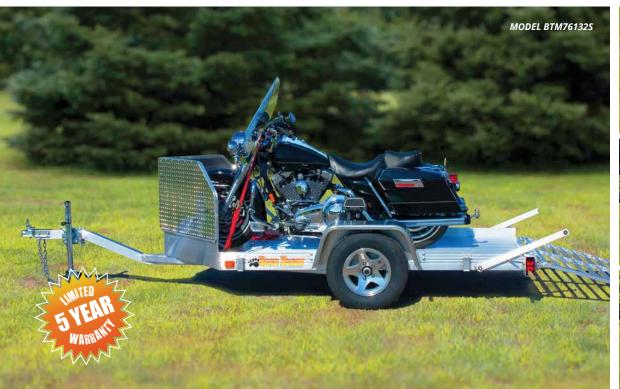

# MOTORCYCLE TRAILERS 1,800 - 2,100 LBS CARRYING CAPACITY

Your motorcycles or bikes are best hauled on a **Bear Track motorcycle trailer**. Have peace of mind knowing you are transporting your bikes on the most durable and reliable aluminum trailer on the market! Bear Track has your back so you can hit the open road.

### STANDARD FEATURES

- · LED Light Package
- V-Front Design
- · AeroSmart Bi-fold End Gate Straight
- Hinged Gate System
- · Bolted-on Aluminum Fenders
- · Custom Extruded Deep Side Rail
- SmartDrain System Northern Climate Protection
- · All Aluminum Construction
- · Decking That's Built to Last
- · TouchPoint Weld System
- · Wishbone Tongue Design
- WireGuard Enclosed and Jacketed Wiring System
- · Rubber Torsion Axle with Easy Access Grease Fitting
- · QuietRide Noise Reduction System
- · Bear Track Fit and Finish

## **MOTORCYCLE TRAILERS**

| Model     | <b>Bed Width</b> | Bed Length | <b>Carrying Capacity</b> | GVWR      | Axle           | No. of Axles | Tire Size      | Trailer Weight |
|-----------|------------------|------------|--------------------------|-----------|----------------|--------------|----------------|----------------|
| BTM53120S | 53"              | 120"       | 1,800 lbs                | 2,175 lbs | 2,200# Torsion | 1            | ST175-80-R13-C | 375 lbs        |
| BTM65120S | 65"              | 120"       | 1,765 lbs                | 2,175 lbs | 2,200# Torsion | 1            | ST175-80-R13-C | 410 lbs        |
| BTM76132S | 76"              | 132"       | 2,100 lbs                | 2,550 lbs | 3,000# Torsion | 1            | ST175-80-R13-C | 450 lbs        |
| BTM80144S | 80"              | 144"       | 2,100 lbs                | 2,610 lbs | 3,000# Torsion | 1            | ST175-80-R13-C | 510 lbs        |