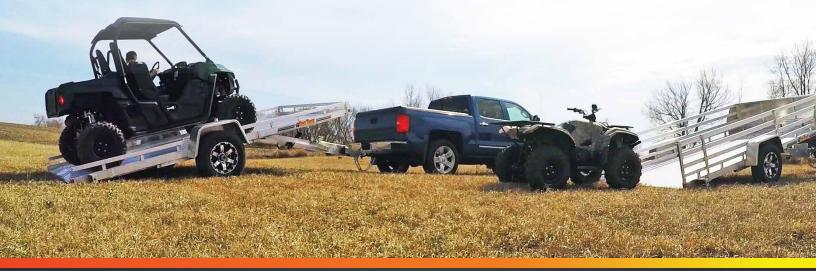

# ATV/UTV TRAILERS 1,800 - 2,330 LBS CARRYING CAPAC

Load up your favorite toys, your ATVs and UTVs, with confidence on a Bear Track ATV/UTV trailer. With all aluminum construction and decking that's built to last, your vehicles are safe and sound on this hardcore trailer. Our QuiteRide Noise Reduction System is guaranteed to give you a smooth and manageable trip.

## STANDARD FEATURES

- · LED Light Package
- · Straight Ramps
- · Curled Front Rail
- 5/8 in. Rod Corner Tie Down Points
- · Custom Extruded Deep Side Rail
- SmartDrain System Northern Climate Protection
- · All Aluminum Construction
- · Decking That's Built to Last
- TouchPoint Weld System
- · Wishbone Tongue Design
- WireGuard Enclosed and Jacketed Wiring System
- · Rubber Torsion Axle with Easy Access Grease Fitting
- · QuietRide Noise Reduction System
- · Bear Track Fit and Finish

## **ACCESSORIES**

- Aluminum Rims
- Side Kit
- Front Rock Guards (Aluminum Treadplate)
- · Treadplate on front rail of Side Kit
- · Spare Tire Carrier
- · D-Ring Tie Downs
- · Wheel Chocks