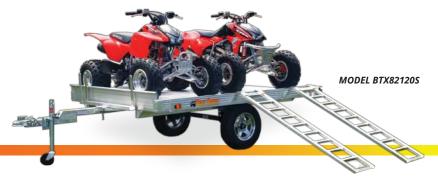

# ATV/UTV TRAILERS 1,800 - 2,330 LBS CARRYING CAPAC

Load up your favorite toys, your ATVs and UTVs, with confidence on a Bear Track ATV/UTV trailer. With all aluminum construction and decking that's built to last, your vehicles are safe and sound on this hardcore trailer. Our QuiteRide Noise Reduction System is guaranteed to give you a smooth and manageable trip.

## STANDARD FEATURES

- · LED Light Package
- · Straight Ramps
- · Curled Front Rail
- 5/8 in. Rod Corner Tie Down Points
- · Custom Extruded Deep Side Rail
- SmartDrain System Northern Climate Protection
- · All Aluminum Construction
- · Decking That's Built to Last
- TouchPoint Weld System
- · Wishbone Tongue Design
- WireGuard Enclosed and Jacketed Wiring System
- · Rubber Torsion Axle with Easy Access Grease Fitting
- · QuietRide Noise Reduction System
- · Bear Track Fit and Finish

## **ATV/UTV TRAILERS**

| Model     | <b>Bed Width</b> | Bed Length | <b>Carrying Capacity</b> | GVWR      | Axle           | No. of Axles | Tire Size   | Trailer Weight |
|-----------|------------------|------------|--------------------------|-----------|----------------|--------------|-------------|----------------|
| BTX82102S | 82"              | 102"       | 1,800 lbs                | 2,200 lbs | 2,200# Torsion | 1            | 20.5X8X10-C | 400 lbs        |
| BTX82120S | 82"              | 120"       | 2,330 lbs                | 2,810 lbs | 3,000# Torsion | 1            | 20.5X8X10-E | 480 lbs        |
| BTX82144S | 82"              | 144"       | 2,330 lbs                | 2,855 lbs | 3,000# Torsion | 1            | 20.5X8X10-E | 525 lbs        |
| BTX82168S | 82"              | 168"       | 2,330 lbs                | 2,990 lbs | 3,000# Torsion | 1            | 20.5X8X10-E | 660 lbs        |
| BTX82168D | 82"              | 168"       | 2,190 lbs                | 2,940 lbs | 2,200# Torsion | 2            | 20.5X8X10-C | 750 lbs        |
| BTX82192D | 82"              | 192"       | 2,100 lbs                | 2,990 lbs | 2,200# Torsion | 2            | 20.5X8X10-C | 890 lbs        |