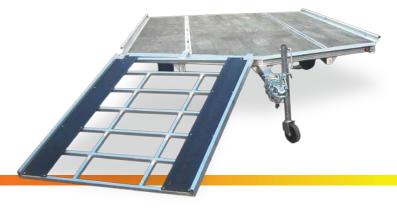

- - · Rear Stabilizing Legs

**ACCESSORIES** 

- BeaverTail Design
- Front Rock Guards (Aluminum Treadplate)
- Spare Tire Carrier
- D-Ring Tie Downs
- Front Aluminum Toolbox
- Wheel Chocks

You never have to worry about loading or unloading your gear with a **Bear Track** aluminum ramp. Our unique channel system is designed to divert loading stress from the welds, with added support from safety chains, rubber-coated support arms and all aluminum construction. You'll get a worry-free, maintenance-free ramp that enables you to load your trailers quickly and safely.

## STANDARD FEATURES

- · Weight Distribution System
- Safety Chains
- Rubber Coated Support Arms
- · All Aluminum Construction
- · Bear Track Fit and Finish