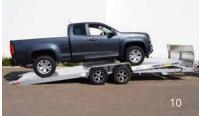

# CAR HAULERS 5,700 LBS CARRYING CAPACITY

Put your mind at ease with a safe, easy-to-use, tough and durable **Bear Track** Car Hauler. With aluminum loading ramps, our wishbone tongue design and optional tandem axle tilt, you can haul your cars with the confidence that comes with knowing you're hauling them on the toughest

trailer on the market.

## STANDARD FEATURES

- · LED Light Package
- · Aluminum Rims
- · Bolted-On Aluminum Fenders
- · Aluminum Loading Ramps
- · 4 D-Ring Tie Downs
- · All Aluminum Construction
- · Decking That's Built to Last
- TouchPoint Weld System
- · Wishbone Tongue Design
- WireGuard Enclosed and Jacketed Wiring System
- · Rubber Torsion Axle with Easy Access Grease Fitting
- · QuietRide Noise Reduction System