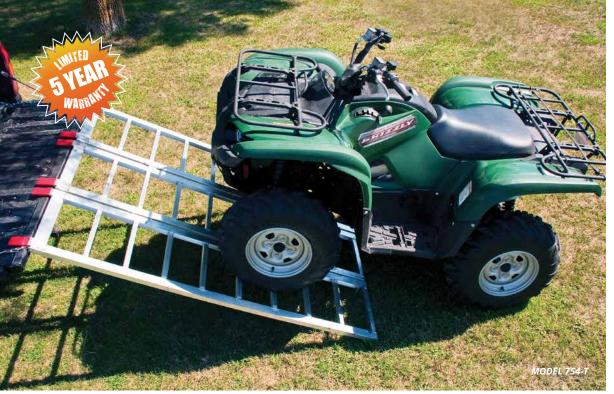

- - · Rear Stabilizing Legs

**ACCESSORIES** 

- BeaverTail Design
- Front Rock Guards (Aluminum Treadplate)
- Spare Tire Carrier
- D-Ring Tie Downs
- Front Aluminum Toolbox
- Wheel Chocks

You never have to worry about loading or unloading your gear with a **Bear Track** aluminum ramp. Our unique channel system is designed to divert loading stress from the welds, with added support from safety chains, rubber-coated support arms and all aluminum construction. You'll get a worry-free, maintenance-free ramp that enables you to load your trailers quickly and safely.

## STANDARD FEATURES

- · Weight Distribution System
- Safety Chains
- Rubber Coated Support Arms
- · All Aluminum Construction
- · Bear Track Fit and Finish