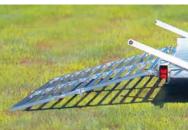

- - · Rear Stabilizing Legs

**ACCESSORIES** 

- BeaverTail Design
- Front Rock Guards (Aluminum Treadplate)
- Spare Tire Carrier
- D-Ring Tie Downs
- Front Aluminum Toolbox
- Wheel Chocks

You never have to worry about loading or unloading your gear with a **Bear Track** aluminum ramp. Our unique channel system is designed to divert loading stress from the welds, with added support from safety chains, rubber-coated support arms and all aluminum construction. You'll get a worry-free, maintenance-free ramp that enables you to load your trailers quickly and safely.

## STANDARD FEATURES

- · Weight Distribution System
- Safety Chains
- Rubber Coated Support Arms
- · All Aluminum Construction
- · Bear Track Fit and Finish