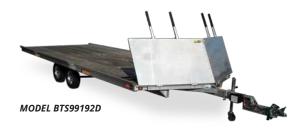

## **ACCESSORIES**

- · Aluminum Rims
- Side Kit
- Front Rock Guards (Aluminum Treadplate)
- · Spare Tire Carrier
- · HD Bi-fold Gate(s)
- · D-Ring Tie Downs
- · Wheel Chocks

Ensure you, and your snowmobiles arrive at your sledding destination with a Bear Track snowmobile trailer. With our proprietary SafeGuard Loading Ramps, you get a 1.75" ramp edge to assist safe loading. Take on even the gnarliest of rides with a tough, all aluminum frame by Bear Track - the most innovative, dependable trailer on the market.

## STANDARD FEATURES

- · LED Light Package
- · Custom Extruded Deep Side Rail
- SafeGuard Loading Ramp
- 5/8" Marine Grade Floor
- · All Aluminum Construction
- · Decking That's Built to Last
- TouchPoint Weld System
- · Wishbone Tongue Design
- WireGuard Enclosed and Jacketed Wiring System
- · Rubber Torsion Axle with Easy Access Grease Fitting
- · QuietRide Noise Reduction System
- · Bear Track Fit and Finish

### **ACCESSORIES**

- Aluminum Rims
- · Salt Shield/Drive-off Ramp
- EZ Guides
- Traction Mats
- Spare Tire Carrier
- · D-Ring Tie Downs
- Wheel Chocks

See inside back cover for complete product specifications.

**MODEL BTS99144V** 