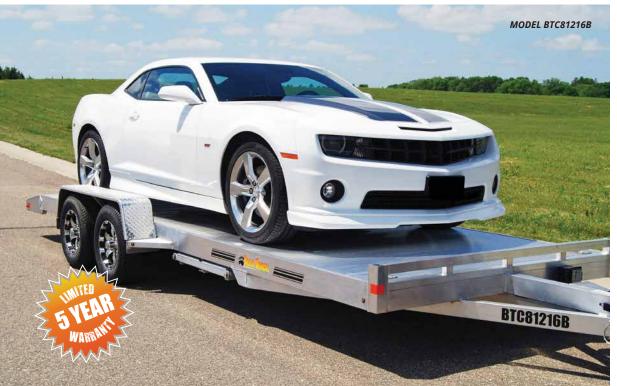

# CAR HAULERS 5,700 LBS CARRYING CAPACITY

Put your mind at ease with a safe, easy-to-use, tough and durable **Bear Track** Car Hauler. With aluminum loading ramps, our wishbone tongue design and optional tandem axle tilt, you can haul your cars with the confidence that comes with knowing you're hauling them on the toughest

trailer on the market.

## STANDARD FEATURES

- · LED Light Package
- · Aluminum Rims
- · Bolted-On Aluminum Fenders
- · Aluminum Loading Ramps
- · 4 D-Ring Tie Downs
- · All Aluminum Construction
- · Decking That's Built to Last
- TouchPoint Weld System
- · Wishbone Tongue Design
- WireGuard Enclosed and Jacketed Wiring System
- · Rubber Torsion Axle with Easy Access Grease Fitting
- · QuietRide Noise Reduction System

- - · Rear Stabilizing Legs

**ACCESSORIES** 

- BeaverTail Design
- Front Rock Guards (Aluminum Treadplate)
- Spare Tire Carrier
- D-Ring Tie Downs
- Front Aluminum Toolbox
- Wheel Chocks

You never have to worry about loading or unloading your gear with a **Bear Track** aluminum ramp. Our unique channel system is designed to divert loading stress from the welds, with added support from safety chains, rubber-coated support arms and all aluminum construction. You'll get a worry-free, maintenance-free ramp that enables you to load your trailers quickly and safely.