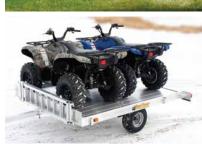

# ATV/UTV TRAILERS 1,800 - 2,330 LBS CARRYING CAPAC

Load up your favorite toys, your ATVs and UTVs, with confidence on a Bear Track ATV/UTV trailer. With all aluminum construction and decking that's built to last, your vehicles are safe and sound on this hardcore trailer. Our QuiteRide Noise Reduction System is guaranteed to give you a smooth and manageable trip.

## STANDARD FEATURES

- · LED Light Package
- · Straight Ramps
- · Curled Front Rail
- 5/8 in. Rod Corner Tie Down Points
- · Custom Extruded Deep Side Rail
- SmartDrain System Northern Climate Protection
- · All Aluminum Construction
- · Decking That's Built to Last
- TouchPoint Weld System
- · Wishbone Tongue Design
- WireGuard Enclosed and Jacketed Wiring System
- · Rubber Torsion Axle with Easy Access Grease Fitting
- · QuietRide Noise Reduction System
- · Bear Track Fit and Finish