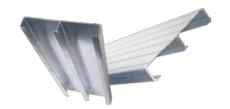

# DECKING THAT'S BUILT TO LAST

All Bear Track Trailers come standard with extruded, aluminum decking which eliminates deck warping, splinters, and cracks. These custom extrusions with specifically engineered contours also add to the trailer's overall strength and rigidity.

# TOUCHPOINT WELD SYSTEM

Every single point of contact is welded where the deck meets the cross members, adding strength and rigidity to the trailer. You won't find this on the competition!