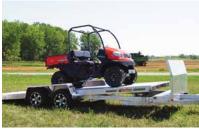

# ATV/UTV TRAILERS 1,800 - 2,330 LBS CARRYING CAPAC

Load up your favorite toys, your ATVs and UTVs, with confidence on a Bear Track ATV/UTV trailer. With all aluminum construction and decking that's built to last, your vehicles are safe and sound on this hardcore trailer. Our QuiteRide Noise Reduction System is guaranteed to give you a smooth and manageable trip.

## STANDARD FEATURES

- · LED Light Package
- · Straight Ramps
- · Curled Front Rail
- 5/8 in. Rod Corner Tie Down Points
- · Custom Extruded Deep Side Rail
- SmartDrain System Northern Climate Protection
- · All Aluminum Construction
- · Decking That's Built to Last
- TouchPoint Weld System
- · Wishbone Tongue Design
- WireGuard Enclosed and Jacketed Wiring System
- · Rubber Torsion Axle with Easy Access Grease Fitting
- · QuietRide Noise Reduction System
- · Bear Track Fit and Finish