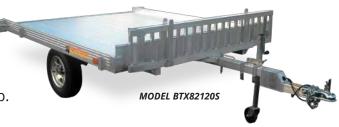

# ATV/UTV TRAILERS 1,800 - 2,330 LBS CARRYING CAPAC

Load up your favorite toys, your ATVs and UTVs, with confidence on a Bear Track ATV/UTV trailer. With all aluminum construction and decking that's built to last, your vehicles are safe and sound on this hardcore trailer. Our QuiteRide Noise Reduction System is guaranteed to give you a smooth and manageable trip.

## STANDARD FEATURES

- · LED Light Package
- · Straight Ramps
- · Curled Front Rail
- 5/8 in. Rod Corner Tie Down Points
- · Custom Extruded Deep Side Rail
- SmartDrain System Northern Climate Protection
- · All Aluminum Construction
- · Decking That's Built to Last
- TouchPoint Weld System
- · Wishbone Tongue Design
- WireGuard Enclosed and Jacketed Wiring System
- · Rubber Torsion Axle with Easy Access Grease Fitting
- · QuietRide Noise Reduction System
- · Bear Track Fit and Finish

## **ATV/UTV TRAILERS**

| Model     | <b>Bed Width</b> | Bed Length | <b>Carrying Capacity</b> | GVWR      | Axle           | No. of Axles | Tire Size   | Trailer Weight |
|-----------|------------------|------------|--------------------------|-----------|----------------|--------------|-------------|----------------|
| BTX82102S | 82"              | 102"       | 1,800 lbs                | 2,200 lbs | 2,200# Torsion | 1            | 20.5X8X10-C | 400 lbs        |
| BTX82120S | 82"              | 120"       | 2,330 lbs                | 2,810 lbs | 3,000# Torsion | 1            | 20.5X8X10-E | 480 lbs        |
| BTX82144S | 82"              | 144"       | 2,330 lbs                | 2,855 lbs | 3,000# Torsion | 1            | 20.5X8X10-E | 525 lbs        |
| BTX82168S | 82"              | 168"       | 2,330 lbs                | 2,990 lbs | 3,000# Torsion | 1            | 20.5X8X10-E | 660 lbs        |
| BTX82168D | 82"              | 168"       | 2,190 lbs                | 2,940 lbs | 2,200# Torsion | 2            | 20.5X8X10-C | 750 lbs        |
| BTX82192D | 82"              | 192"       | 2,100 lbs                | 2,990 lbs | 2,200# Torsion | 2            | 20.5X8X10-C | 890 lbs        |