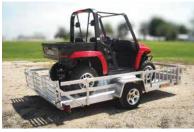

# ATV/UTV TRAILERS 1,800 - 2,330 LBS CARRYING CAPAC

Load up your favorite toys, your ATVs and UTVs, with confidence on a Bear Track ATV/UTV trailer. With all aluminum construction and decking that's built to last, your vehicles are safe and sound on this hardcore trailer. Our QuiteRide Noise Reduction System is guaranteed to give you a smooth and manageable trip.

## STANDARD FEATURES

- · LED Light Package
- · Straight Ramps
- · Curled Front Rail
- 5/8 in. Rod Corner Tie Down Points
- · Custom Extruded Deep Side Rail
- SmartDrain System Northern Climate Protection
- · All Aluminum Construction
- · Decking That's Built to Last
- TouchPoint Weld System
- · Wishbone Tongue Design
- WireGuard Enclosed and Jacketed Wiring System
- · Rubber Torsion Axle with Easy Access Grease Fitting
- · QuietRide Noise Reduction System
- · Bear Track Fit and Finish

## **ACCESSORIES**

- Aluminum Rims
- Side Kit
- Front Rock Guards (Aluminum Treadplate)
- · Treadplate on front rail of Side Kit
- · Spare Tire Carrier
- · D-Ring Tie Downs
- · Wheel Chocks