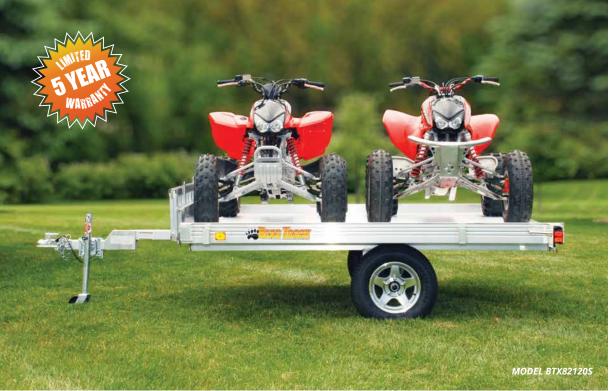

# ATV/UTV TRAILERS 1,800 - 2,330 LBS CARRYING CAPAC

Load up your favorite toys, your ATVs and UTVs, with confidence on a Bear Track ATV/UTV trailer. With all aluminum construction and decking that's built to last, your vehicles are safe and sound on this hardcore trailer. Our QuiteRide Noise Reduction System is guaranteed to give you a smooth and manageable trip.

## STANDARD FEATURES

- · LED Light Package
- · Straight Ramps
- · Curled Front Rail
- 5/8 in. Rod Corner Tie Down Points
- · Custom Extruded Deep Side Rail
- SmartDrain System Northern Climate Protection
- · All Aluminum Construction
- · Decking That's Built to Last
- TouchPoint Weld System
- · Wishbone Tongue Design
- WireGuard Enclosed and Jacketed Wiring System
- · Rubber Torsion Axle with Easy Access Grease Fitting
- · QuietRide Noise Reduction System
- · Bear Track Fit and Finish

## **ATV/UTV TRAILERS**

| Model     | <b>Bed Width</b> | Bed Length | <b>Carrying Capacity</b> | GVWR      | Axle           | No. of Axles | Tire Size   | Trailer Weight |
|-----------|------------------|------------|--------------------------|-----------|----------------|--------------|-------------|----------------|
| BTX82102S | 82"              | 102"       | 1,800 lbs                | 2,200 lbs | 2,200# Torsion | 1            | 20.5X8X10-C | 400 lbs        |
| BTX82120S | 82"              | 120"       | 2,330 lbs                | 2,810 lbs | 3,000# Torsion | 1            | 20.5X8X10-E | 480 lbs        |
| BTX82144S | 82"              | 144"       | 2,330 lbs                | 2,855 lbs | 3,000# Torsion | 1            | 20.5X8X10-E | 525 lbs        |
| BTX82168S | 82"              | 168"       | 2,330 lbs                | 2,990 lbs | 3,000# Torsion | 1            | 20.5X8X10-E | 660 lbs        |
| BTX82168D | 82"              | 168"       | 2,190 lbs                | 2,940 lbs | 2,200# Torsion | 2            | 20.5X8X10-C | 750 lbs        |
| BTX82192D | 82"              | 192"       | 2,100 lbs                | 2,990 lbs | 2,200# Torsion | 2            | 20.5X8X10-C | 890 lbs        |