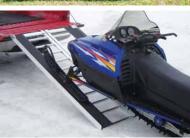

## **ACCESSORIES**

- · Aluminum Rims
- Side Kit
- Front Rock Guards (Aluminum Treadplate)
- · Spare Tire Carrier
- · HD Bi-fold Gate(s)
- · D-Ring Tie Downs
- · Wheel Chocks

Ensure you, and your snowmobiles arrive at your sledding destination with a Bear Track snowmobile trailer. With our proprietary SafeGuard Loading Ramps, you get a 1.75" ramp edge to assist safe loading. Take on even the gnarliest of rides with a tough, all aluminum frame by Bear Track - the most innovative, dependable trailer on the market.

## STANDARD FEATURES

- · LED Light Package
- · Custom Extruded Deep Side Rail
- SafeGuard Loading Ramp
- 5/8" Marine Grade Floor
- · All Aluminum Construction
- · Decking That's Built to Last
- TouchPoint Weld System
- · Wishbone Tongue Design
- WireGuard Enclosed and Jacketed Wiring System
- · Rubber Torsion Axle with Easy Access Grease Fitting
- · QuietRide Noise Reduction System
- · Bear Track Fit and Finish