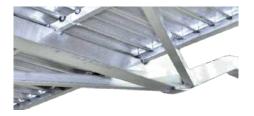

# DECKING THAT'S BUILT TO LAST

All Bear Track Trailers come standard with extruded, aluminum decking which eliminates deck warping, splinters, and cracks. These custom extrusions with specifically engineered contours also add to the trailer's overall strength and rigidity.

# TOUCHPOINT WELD SYSTEM

Every single point of contact is welded where the deck meets the cross members, adding strength and rigidity to the trailer. You won't find this on the competition!

## WISHBONE TONGUE DESIGN

All Bear Track trailers come standard with a wishbone tongue design, adding extra strength to the tongue and trailer frame – one tough trailer!